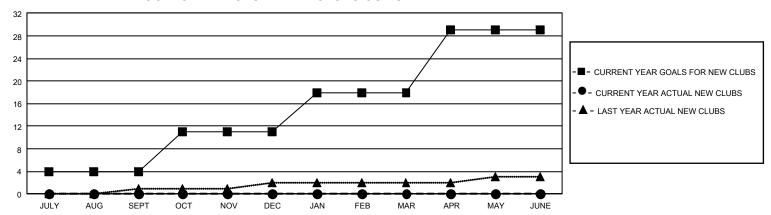

## GMT Constitutional Area 1, Group E

REPORT DOES NOT INCLUDE CLUBS IN UNDISTRICTED AREAS.

| Clubs                 |               |           |               | Members               |                         |                         |                                                    |
|-----------------------|---------------|-----------|---------------|-----------------------|-------------------------|-------------------------|----------------------------------------------------|
| RESULTS FOR 2022-2023 |               |           |               | RESULTS FOR 2022-2023 |                         |                         |                                                    |
| QUARTER               | NEW CLUB GOAL | NEW CLUBS | DROPPED CLUBS | QUARTER MEN           | MBER GROWTH NET<br>GOAL | MEMBER GROWTH<br>ACTUAL | DROPPED MEMBERS<br>ACTUAL (including<br>transfers) |
| JULY/AUG/SEPT         | 12            | 0         | 5             | JULY/AUG/SEPT         | 378                     | 777                     | 711                                                |
| OCT/NOV/DEC           | 21            | 0         | 0             | OCT/NOV/DEC           | 397                     | 340                     | 215                                                |
| JAN/FEB/MAR           | 21            | 0         | 0             | JAN/FEB/MAR           | 375                     | 0                       | 0                                                  |
| APR/MAY/JUNE          | 33            | 0         | 0             | APR/MAY/JUNE          | 435                     | 0                       | 0                                                  |

## GOALS AND ACTUAL NEW CLUBS CUMULATIVE

| DROPPED CLUBS: 5 |     | 380 CLUBS OF 1,002 ADDED 1<br>OR MORE NEW MEMBERS | GENDER DISTRIBUTION                  |                 |  |
|------------------|-----|---------------------------------------------------|--------------------------------------|-----------------|--|
|                  |     |                                                   | MALE                                 | 21,800 (71.48%) |  |
|                  |     |                                                   | FEMALE                               | 8,696 (28.51%)  |  |
| DROPPED MEMBERS  |     |                                                   | NON BINARY                           | 0 (0.00%)       |  |
| DECEASED         | 131 |                                                   | PREFER NOT TO ANSWER                 | 3 (0.01%)       |  |
| CLUB CANCELLED   | 25  |                                                   | TOTAL FAMILY UNIT MEMBERS 5.44       |                 |  |
| OTHER            | 772 | CLICK HERE FOR                                    | TOTAL TARMET GIVE MEMBERS            |                 |  |
| TOTAL            | 928 | CUMULATIVE MEMBERSHIP DATA                        | FAMILY MEMBERS PAYING HALF DUES 2,77 |                 |  |