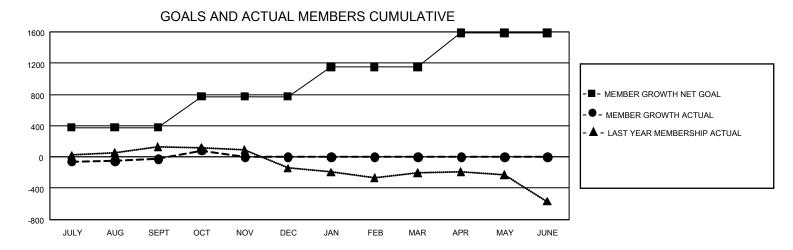

## GMT Constitutional Area 1, Group E

REPORT DOES NOT INCLUDE CLUBS IN UNDISTRICTED AREAS.

| Clubs                 |               |           |               | Members               |                         |                         |                                                    |
|-----------------------|---------------|-----------|---------------|-----------------------|-------------------------|-------------------------|----------------------------------------------------|
| RESULTS FOR 2022-2023 |               |           |               | RESULTS FOR 2022-2023 |                         |                         |                                                    |
| QUARTER               | NEW CLUB GOAL | NEW CLUBS | DROPPED CLUBS | QUARTER MEN           | MBER GROWTH NET<br>GOAL | MEMBER GROWTH<br>ACTUAL | DROPPED MEMBERS<br>ACTUAL (including<br>transfers) |
| JULY/AUG/SEPT         | 12            | 0         | 5             | JULY/AUG/SEPT         | 378                     | 777                     | 711                                                |
| OCT/NOV/DEC           | 21            | 0         | 0             | OCT/NOV/DEC           | 397                     | 340                     | 215                                                |
| JAN/FEB/MAR           | 21            | 0         | 0             | JAN/FEB/MAR           | 375                     | 0                       | 0                                                  |
| APR/MAY/JUNE          | 33            | 0         | 0             | APR/MAY/JUNE          | 435                     | 0                       | 0                                                  |

## GOALS AND ACTUAL NEW CLUBS CUMULATIVE

| DROPPED CLUBS: 5 |     | 380 CLUBS OF 1,002 ADDED 1<br>OR MORE NEW MEMBERS | GENDER DISTRIBUTION                  |                 |  |
|------------------|-----|---------------------------------------------------|--------------------------------------|-----------------|--|
|                  |     |                                                   | MALE                                 | 21,800 (71.48%) |  |
|                  |     |                                                   | FEMALE                               | 8,696 (28.51%)  |  |
| DROPPED MEMBERS  |     |                                                   | NON BINARY                           | 0 (0.00%)       |  |
| DECEASED         | 131 |                                                   | PREFER NOT TO ANSWER                 | 3 (0.01%)       |  |
| CLUB CANCELLED   | 25  |                                                   | TOTAL FAMILY UNIT MEMBERS 5.44       |                 |  |
| OTHER            | 772 | CLICK HERE FOR                                    | TOTAL TARMET GIVE MEMBERS            |                 |  |
| TOTAL            | 928 | CUMULATIVE MEMBERSHIP DATA                        | FAMILY MEMBERS PAYING HALF DUES 2,77 |                 |  |